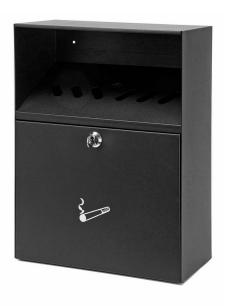

## Wall mounted ashtray with rain-cover

High capacity (300 butts) wall mounted outdoor ashtray. Made from powder coated steel or stainless steel. Comes with galvanized steel inner liner. Easy emptying by opening front panel with the cylinder lock key.

## Description

High capacity (300 butts) wall mounted outdoor ashtray. Made from powder coated steel or stainless steel. Comes with galvanized steel inner liner. Easy emptying by opening front panel with the cylinder lock key.